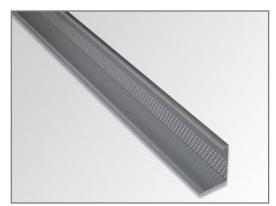

Edge Trim ZP 80 A by **OPTIGRÜN** *O* ROOF GREENING

Female Length [441-EDG-03OF] Dimensions (H x W x L): 3" x 3 1/2" x 8'-2" Weight: 0.54 lbs. / LF

Corner [441-EDG-0390] Dimensions (H x W x L): 3" x 3 1/2" x 7 7/8" (each side)

#### Materials:

- Aluminum
- Material Thickness:
- 18 GA
- Material Finish:
- Mill (natural aluminum)