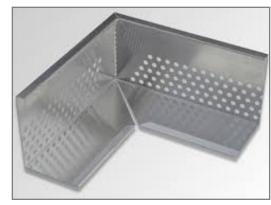

Edge Trim ZP 80 A by **OPTIGRÜN** *O* ROOF GREENING

Female Length [441-EDG-03OF] Dimensions (H x W x L): 3" x 3 1/2" x 8'-2" Weight: 0.54 lbs. / LF

Corner [441-EDG-0390] Dimensions (H x W x L): 3" x 3 1/2" x 7 7/8" (each side)

- utilizes a "smooth slide" design to make secure, invisible connections
- has **pre-fabricated corners** for ease of installation
- **prevents overly moist media conditions** around the perimeter or in transition areas of the roof thus preventing anaerobic growing conditions