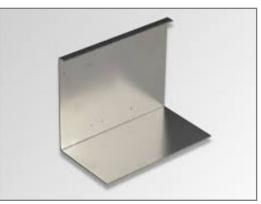

# **3" EXTENSIVE EDGE ELEMENT**

Our 3" Extensive Edge Element is designed as a definite boundary between gravel / paver and growth media that allows the flow of water but not of the substrate. Specific to this product, it:

- utilizes a "smooth slide" design to make secure, invisible connections
- has **pre-fabricated corners** for ease of installation
- **prevents overly moist media conditions** around the perimeter or in transition areas of the roof thus preventing anaerobic growing conditions



Edge Trim ZP 80 A by **OPTIGRÜN** *O* ROOF GREENING



Female Length [441-EDG-03OF] Dimensions (H x W x L): 3" x 3 1/2" x 8'-2" Weight: 0.54 lbs. / LF





Corner [441-EDG-0390] Dimensions (H x W x L): 3" x 3 1/2" x 7 7/8" (each side)





## **TECHNICAL DATA**

#### System Type:

• Monolithic / Contiguous / Modular

#### Materials:

- Aluminum
- Material Thickness:
- 18 GA
- Material Finish:
- Mill (natural aluminum)

## Roof / Deck Slope Constraint:

• Up to 5° slope or 1:12 roof pitch

#### Water Permeability:

• Dependent on drainage/retention board chosen

### Vegetated Roofing Use:

• Extensive vegetated roofs

## Installation Requirements:

- Lay edge profile sections end to end on top of protective fleece, with foot of restraint toward vegetative portion of roof
- Slide Male Clips into Female Lengths
- Connect all components as shown on edging plan





Male Clip [441-EDG-03OM] Dimensions (H x W x L): 2 3/4" x 3 1/4" x 5"