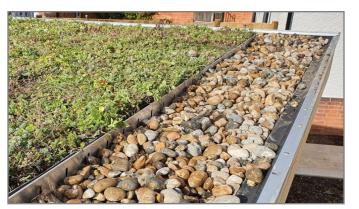

# **3" EXTENSIVE EDGE ELEMENT**

Our 3" Extensive Edge Element is designed as a definite boundary between gravel / paver and growth media that allows the flow of water but not of the substrate. Specific to this product, it:

### Vegetated Roofing Use:

• Extensive vegetated roofs