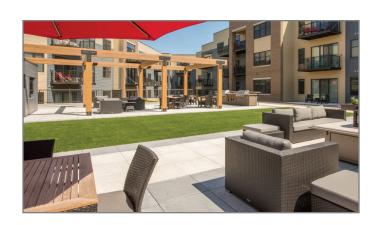

# **CLASSIC LINE CONCRETE PAVERS**

Our Classic Line Concrete Pavers are inherently strong and offer superior performance. Suitable for use in a diverse range of applications and design needs, these pavers offer many advantages:

- manufactured using **face-mix technology**, the upper portion of each paver features a permanent blend of vibrant color pigments and high strength surface materials
- non-fading colors and natural beauty that will stand the test of time, thanks to its unique manufacturing process
- ideal for light pedestrian to heavy traffic applications
- aesthetically appealing, the pavers are available in a wide range of standard colors as well as custom varieties available upon request