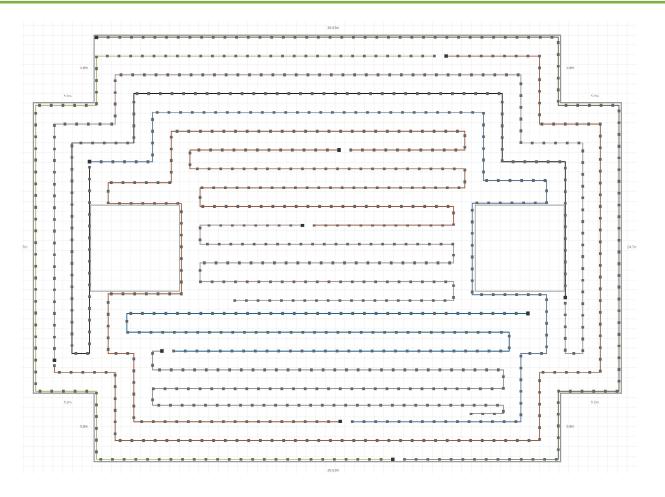

## **SHOP DRAWINGS**

### St. Patrick's Center, 800 Tucker Boulevard, St. Louis, MO 63101

| Zone    | Article # | Control Device # | Connection # | <b>Activation Code</b> |
|---------|-----------|------------------|--------------|------------------------|
| Zone 1  | SC018_100 | CU1              | 4            | 0ur80EfHWX             |
| Zone 2  | SC018_100 | CU1              | 3            | 0ur80EfHWX             |
| Zone 3  | SC018_100 | CU1              | 2            | 0ur80EfHWX             |
| Zone 4  | SC018_100 | CU1              | 1            | 0ur80EfHWX             |
| Zone 5  | SC018_100 | CU2              | 4            | BqO5Otm5pQ             |
| Zone 6  | SC018_100 | CU2              | 3            | BqO5Otm5pQ             |
| Zone 7  | SC018_100 | CU2              | 2            | BqO5Otm5pQ             |
| Zone 8  | SC018_100 | CU2              | 1            | BqO5Otm5pQ             |
| Zone 9  | SC018_100 | CU3              | 3            | WqBGmBduL9             |
| Zone 10 | SC018_100 | CU3              | 2            | WqBGmBduL9             |
| Zone 11 | SC018_100 | CU3              | 1            | WqBGmBduL9             |