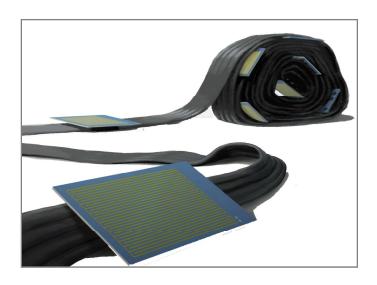

# **BLU-SMART - CONSTANT MONITORING LEAK DETECTION**

Blu-Smart – Constant Monitoring Leak Detection constantly monitors the integrity of the water tightness of the roofing and/or waterproofing system. This product communicates directly to the Blu-Smart Dashboard on the water tightness of the roofing and/or waterproofing system. If there is ever a notification that a leak is occuring, the system server will open all Blu-Smart Valves to drain all retained water from the roofing/waterproofing surface.

#### Materials:

• PVC Coated Wire & Titanium Dioxide Sensors

#### Length:

• 328 feet (100 meter)