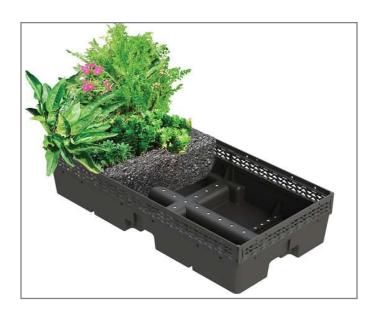

# FULLY VEGETATED SEDUM MODULE - 6"

Our Fully Vegetated Module - 6" comes complete with fully grown vegetation, growing media, filter fabric, mineral drainage and water reservoirs. Each module includes 8-10 of the varieties specified, designed to thrive in varying roof microclimates. Fully Vegetated Modules offer many advantages:

- includes a built-in channel for air flow and/or irrigation supply
- **deep reservoirs** help the system maximize stormwater retention and provide moisture for plants
- has optional **interlocking fasteners** to connect adjacent modules together, protecting them from wind uplift
- eliminates the need for edge restraints when creating vegetation-free zones since its integrated edges with filter fabric is enough to contain the growing media
- flexibility to be **installed on flat or pitched roofs** with an installation rate of 860 ft<sup>2</sup> per day per person

#### Module Dimensions (H x W x L):

• 6" x 12" x 24"

## Module Area:

• 2 0 ft<sup>2</sup>