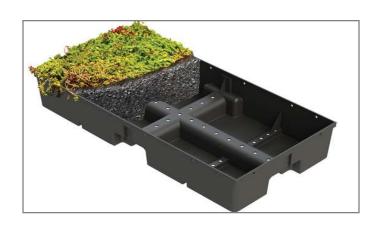

# FULLY VEGETATED SEDUM MODULE - 4"

Our Fully Vegetated Sedum Module - 4" comes complete with fully grown vegetation, growing media, filter fabric, mineral drainage and water reservoirs. Each module includes 8-10 of the varieties specified, designed to thrive in varying roof microclimates. Fully Vegetated Modules offer many advantages:

- includes a built-in channel for air flow and/or irrigation supply
- **deep reservoirs** help the system maximize stormwater retention and provide moisture for plants
- has optional **interlocking fasteners** to connect adjacent modules together, protecting them from wind uplift
- eliminates the need for edge restraints when creating vegetation-free zones since its integrated edges with filter fabric is enough to contain the growing media
- flexibility to be **installed on flat or pitched roofs** with an installation rate of 860 ft<sup>2</sup> per day per person

• Special order product

Full Pallet

- 2 ft² per Module
- 30 Modules per Pallet (60 ft<sup>2</sup>)

LEED Credits available for:

- Sustainable Sites (SS)
- Water Efficiency (WE)
- Materials & Resources (MR)

### Module Dimensions (H x W x L):

• 4" x 12" x 24"

# Module Area:

• 2 0 ft<sup>2</sup>