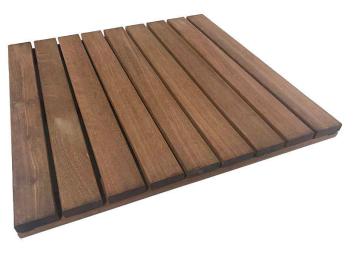

- are **structural decking tiles** which are prefabricated panels of 13/16" slats screwed into three solid wood support battens with stainless screws
- have exceptional strength, durability, and resistance to flexing
- are used with adjustable height pedestals for construction of elevated decks on rooftops and over sloping or uneven surfaces
- can be laid over existing concrete using fixed height spacers (1/2" - 1") to lift the tiles off the surface and ensure sufficient drainage
- have slots cut in the corner of each tile which enables the Lock Down Tab to be inserted, ensuring a safe, secure and level surface

# TECHNICAL DATA

Paver Dimensions (L x W x H):

**WDT-SPECIES-24/24** 24" x 24" x 11/2" **WDT-SPECIES-48/24** 48" x 24" x 11/2"

### Shrinkage:

- 8.8% tangential
- 6.3% radial

Wood Deck Tiles come in two standard sizes:  $24" \times 24"$  squares and  $48" \times 24"$  rectangles. Each wood option below can be ordered in either size to suit your decking needs and design aesthetic.

24" x 24" WOOD DECK TILE

Classic - Light

Classic - Dark