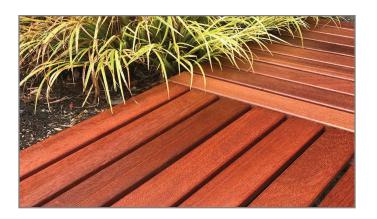

# **CLASSIC WOOD DECK TILES**

Our Wood Deck Tiles can be used for most commercial or residential applications including rooftop decks, elevated terraces, plazas, and other large exterior spaces. Our Wood Deck Tiles:

- are **structural decking tiles** which are prefabricated panels of 13/16" slats screwed into three solid wood support battens with stainless screws
- have exceptional strength, durability, and resistance to flexing
- are used with adjustable height pedestals for construction of elevated decks on rooftops and over sloping or uneven surfaces
- can be laid over existing concrete using fixed height spacers (1/2" - 1") to lift the tiles off the surface and ensure sufficient drainage
- have slots cut in the corner of each tile which enables the Lock Down Tab to be inserted, ensuring a safe, secure and level surface

### Shrinkage:

- 8.8% tangential
- 6.3% radial

Wood Deck Tiles come in two standard sizes:  $24" \times 24"$  squares and  $48" \times 24"$  rectangles. Each wood option below can be ordered in either size to suit your decking needs and design aesthetic.