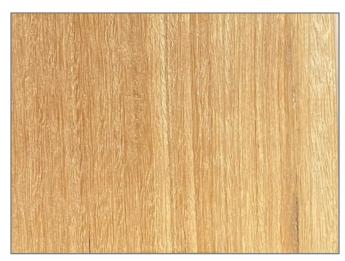

### Modulus of Elasticity:

- 2,900,000 lbs. / in<sup>2</sup> (Classic-Light)
- 2,560,000 lbs. / in<sup>2</sup> (Classic-Dark)

# Modulus of Rupture:

- 20,950 lbs. / in<sup>2</sup> (Classic-Light)
- 18,400 lbs. / in<sup>2</sup> (Classic-Dark)

# Density @ 12% Moisture:

- 930 KG / m<sup>3</sup> (Classic-Light)
- 850 KG / m³ (Classic-Dark)

# Resistance to Decay & Insect Attack:

- Decay, fungi, & termites
- \*Not resistant to marine borers

# Freeze-Thaw Durability:

• Class A

#### Fire Rating:

• Class A

### Shrinkage:

- 8.8% tangential
- 6.3% radial

Wood Deck Tiles come in two standard sizes:  $24" \times 24"$  squares and  $48" \times 24"$  rectangles. Each wood option below can be ordered in either size to suit your decking needs and design aesthetic.



24" x 24" WOOD DECK TILE



Classic - Light



Classic - Dark