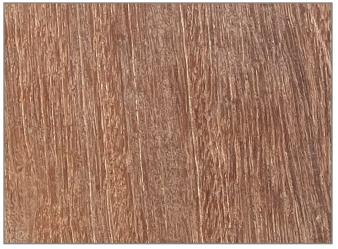

ticity:

- 2,900,000 lbs. / in<sup>2</sup> (Classic-Light)
- 2,560,000 lbs. / in<sup>2</sup> (Classic-Dark)

# Modulus of Rupture:

- 20,950 lbs. / in<sup>2</sup> (Classic-Light)
- 18,400 lbs. / in<sup>2</sup> (Classic-Dark)

# Density @ 12% Moisture:

- 930 KG / m<sup>3</sup> (Classic-Light)
- 850 KG / m³ (Classic-Dark)

# Resistance to Decay & Insect Attack:

- Decay, fungi, & termites
- \*Not resistant to marine borers

# Freeze-Thaw Durability:

• Class A

#### Fire Rating:

• Class A

### Shrinkage:

- 8.8% tangential
- 6.3% radial

Wood Deck Tiles come in two standard sizes:  $24" \times 24"$  squares and  $48" \times 24"$  rectangles. Each wood option below can be ordered in either size to suit your decking needs and design aesthetic.



24" x 24" WOOD DECK TILE



Classic - Light



Classic - Dark