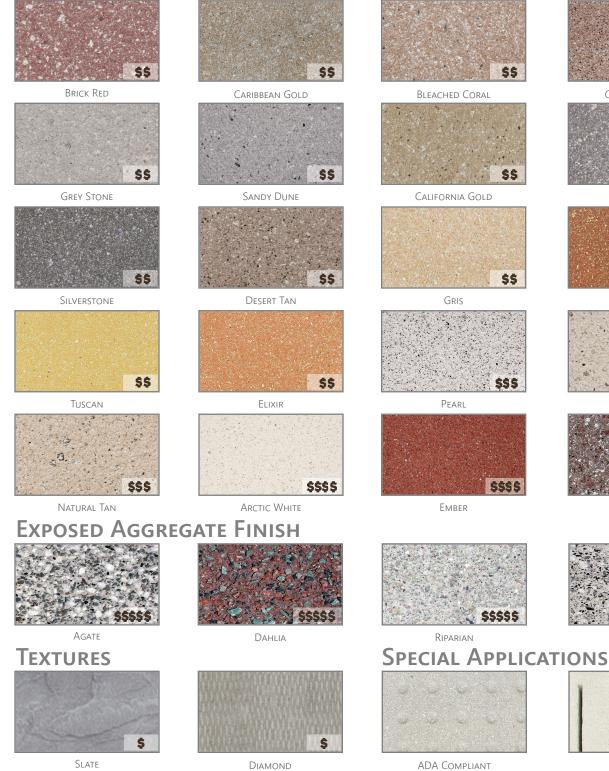

# **QUARRY STONE FINISH**

\$\$

\$\$

\$\$

\$\$\$

\$\$\$\$

Burgundy

Shire

Vienna

Slotted

\$ Cost in relation to flex line concrete pavers Quarry stone colors available in textured finishes 314-FCP 01/21

Page 2 of 2