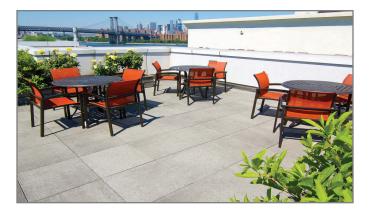

# **FLEX LINE CONCRETE PAVERS**

Our Flex Line Concrete Pavers are hydraulically pressed to superior European standards. Suitable for use in a diverse range of applications and design needs, these pavers offer many advantages:

- high compressive strength and durability comparable to stone, thanks to its unique manufacturing process
- stylish and strong, these pavers are superior to conventional concrete pavers in appearance and performance
- ideal for heavy traffic applications
- available in a wide variety of paver sizes, colors, designs, and textures to accent any building, decor, or landscaping
- system provides a uniform and even spacing and can accomodate custom designs to fit special paving patterns