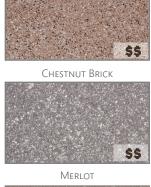

# **QUARRY STONE FINISH**

\$\$

\$\$

\$\$

\$\$\$

\$\$\$\$

Burgundy

Shire

Vienna

Slotted

\$ Cost in relation to flex line concrete pavers Quarry stone colors available in textured finishes 314-FCP 01/21

Page 2 of 2